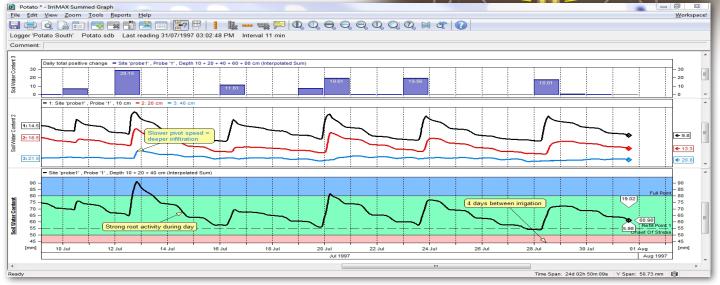

# The graphs will tell you WHEN and HOW MUCH to irrigate

NO WASTED WATER

**NO WASTED** FFRTII ISFR

NO WASTED **ENERGY** 

INCREASED YIELDS

IMPROVED QUALITY

Diviner 2000 • EnviroSCAN • EasyAG • TriSCAN • SentekPlus • SentekRT6 • SentekSolo • SentekMULTI • IrriMAX • Sentek SoluSAMPLER