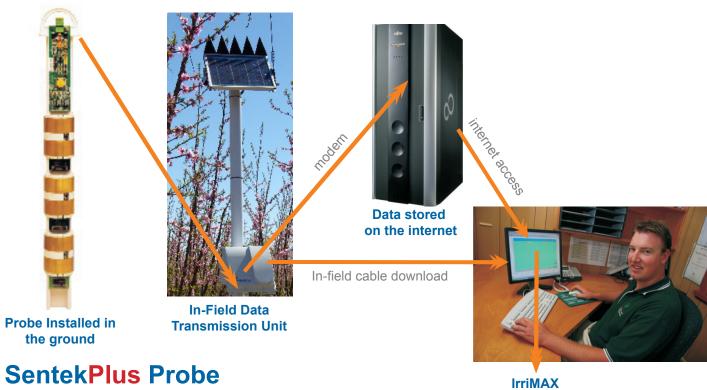

### The Latest in Web Compatible, Wireless Communication

SentekPlus is Sentek's wireless probe to internet solution. Sentek Plus utilises GPRS, 3G or satellite communication technology to send soil water data directly from the probe to the internet. Data is retrieved from the internet to be viewed in Sentek's IrriMax software.

### SentekPlus Data Transmission Unit (DTU)

SentekPlus DTU is located in close proximity to the probe via 5 metres of cable The SentekPlus DTU comprises of:

- Communication module (GPRS, 3G or satellite) with antenna
- 12-volt battery with solar charger
- Front panel connectivity for local downloading (for ease of service and data access when telecommunication services unavailable)
- Front panel probe power switch for ease of servicing
- Easy to understand graphs
- Option to view graph via IrriMAX Live web platform
- EnviroSCAN quality data with undisturbed installation