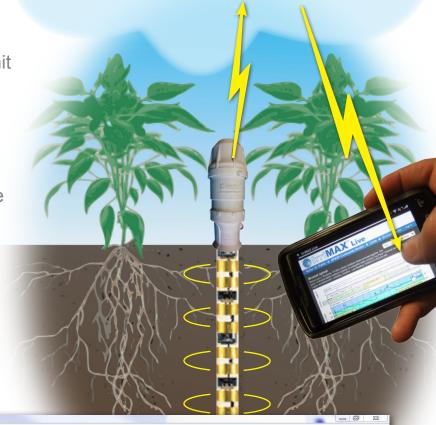

### SentekPlus Data Transmission Unit (DTU)

SentekPlus DTU is located in close proximity to the probe via 5 metres of cable The SentekPlus DTU comprises of:

- Communication module (GPRS, 3G or satellite) with antenna
- 12-volt battery with solar charger
- Front panel connectivity for local downloading (for ease of service and data access when telecommunication services unavailable)
- Front panel probe power switch for ease of servicing
- Easy to understand graphs
- Option to view graph via IrriMAX Live web platform
- EnviroSCAN quality data with undisturbed installation

#### **Features**

- Delivered as single complete unit
- Cable free
- Bluetooth configuration and diagnostics
- Long life battery
- Cellular/mobile phone or satelite telemetry
- Optional high gain antenna
- Easy to understand graphs
- Option to view graph via
  IrriMAX Live web platform
- EnviroSCAN quality data with undisturbed installation