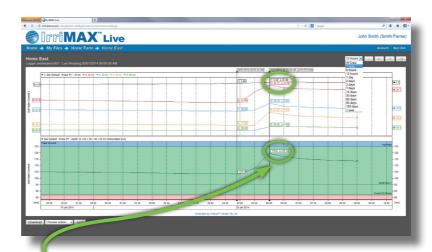

## **Features**

- Simple data access through web browser (NOT device specific)
- Automated email alerts based on agronomic and technical triggers

- Secure Login
- · Share data remotely

- IrriMAX integrated Download graphs to and upload from IrriMAX on desktop computer
- Basic graph features online, such as rulers, zooming and automatic adjustments to screen size

- Change-calculating graph rulers
- Fuel gauges for summed graphs on summary pages