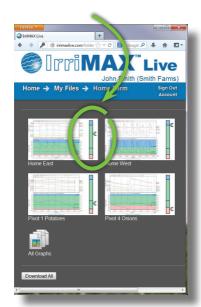

## **Features**

- Simple data access through web browser (NOT device specific)
- Automated email alerts based on agronomic and technical triggers

- Secure Login
- · Share data remotely

- IrriMAX integrated Download graphs to and upload from IrriMAX on desktop computer
- Basic graph features online, such as rulers, zooming and automatic adjustments to screen size